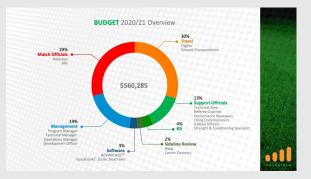

ADVANTAGE™ originated as a cost-effective online video-based tool to develop match officials in rugby. Established across the USA and Italy, the software has now evolved to provide a LIVE experience that can serve:

- Professional sports through live review for instant collaboration and development, saving time and saving money;
   Amateur sports with live streaming,
- Amateur sports with live streaming, on-demand and highlights, in addition to connecting teams and coaches with officials for development of your sport, of your product.