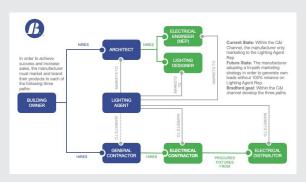

run lengths — all to be achieved while maintaining optimum levels of quality. Clickvita's most generation hightsi tit-Set Printers are more than equal to those criteria, enhancing the revolutionary developments in Pre-Press and incilitating involution access to all-accompanying potential run and rewarding market apportunities, pions their accompanying potential for schiering desired exponential provide. The digital work down it Clickvita to your essential upon window to those hower essential upon window to those howe













### KURTZON™ FP Benefits.





### FP Sustainability and Functionality





### Food Processing Series : Recessed High Bay



### FP-FG-2x2-LED

KURTZON™ Recessed High Bay

### Food Processing Series : Recessed High Bay



















































# NATIONAL INTERCOLLEGIATE RUGBY ASSOCIATION / STYLE GUIDE

### LOGO





### **ELEMENTS & VERSIONS**

The logo consists of a crest that includes our wordmark.

The NIRA CREST can be used in full color or one color, in NIRA BLUE or BLACK.

The wordmark can be used independently, in NIRA BLUE, BLACK or reversed in WHITE.

### LOGO





### WORDMARK



### SIZE & SPACE

The logo should always be legible as per the minimum size and space specifications below.

### **LOGO SIZE**

SCREEN: Width 72px x Height 86px PRINT: Width 1.0" x Height 1.2"



### WORDMARK SIZE

SCREEN: Width 72px x Height 86px PRINT: Width 1.0" x Height 1.2"



### LOGO SPACE

Space around the logo should be 1/6th the height on every side.



### WORDMARK SPACE

Space around the wordmark should be 1/3rd the height