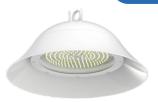

**DURABLE. HERE** 

**NSF FOOD SAFE LED HIGH BAY** 

### **NATURALLY** FRESH.

The SPECGRADE FRESH LED HIGH BAY for freezers, refrigerators, wet and dry food processing & storage.

GET FRESH.

### **POWER**

luminaire available up to >26,000 lumens

### **PRECISION**

Secondary optics or anti-glare honeycomb for exceptional light control

### **ENGINEERING**

Specifically designed to comply with all FDA regulation

100W, 150W & 200W
REPLACES UP TO A 400-WATT METAL HALIDE FIXTURE

- Energy efficient up to 140lm/W
- · Low UGR available
- Unique internal thermal management structure
- · Completely smooth surface for easy cleaning
- IP69K rated for most environmental conditions
- · Suitable for high humidity and wash down capable
- · No exposed hardware per FDA regulations
- NSF Certified