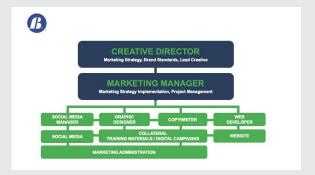

# NATIONAL INTERCOLLEGIATE RUGBY ASSOCIATION / STYLE GUIDE

### LOGO

### **ELEMENTS & VERSIONS**

The logo consists of a crest that includes our wordmark.

The NIRA CREST can be used in full color or one color, in NIRA BLUE or BLACK.

The wordmark can be used independently, in NIRA BLUE, BLACK or reversed in WHITE.