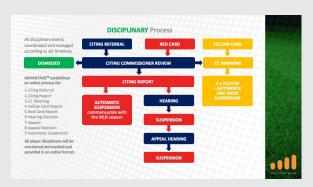

ADVANTAGE™ originated as a cost-effective online video-based tool to develop match officials in rugby. Established across the USA and Italy, the software has now evolved to provide a LIVE experience that can serve:

- Professional sports through live review for instant collaboration and development, saving time and saving money;
   Amateur sports with live streaming,
- Amateur sports with live streaming, on-demand and highlights, in addition to connecting teams and coaches with officials for development of your sport, of your product.