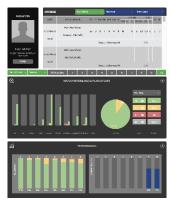

ADVANTAGE™ originated as a cost-effective online video-based tool to develop match officials in rugby. Established across the USA and Italy, the software has now evolved to provide a LIVE experience that can serve:

- Professional sports through live review for instant collaboration and development, saving time and saving money;
   Amateur sports with live streaming,
- Amateur sports with live streaming, on-demand and highlights, in addition to connecting teams and coaches with officials for development of your sport, of your product.