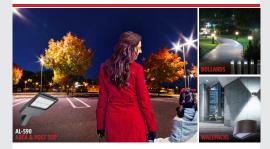

### The Complete Package

From area and post top to lighting pathways with bollards and buildings and access areas with wall packs, PARAFLEX brings you the complete package.

As a new install, or upgrade to existing, the featured AL-590 LED Area and Post Top Luminaire is suited for a wide range of medium and large scale projects, to help you deliver safety and security, the PARAFLEX way.