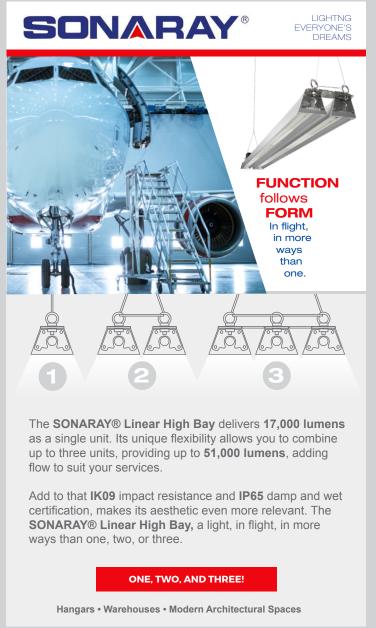

curity.

For example, our bollards are corrosion and shock resistant. The top cover design is selforiented for easy installation and maintenance and can replace up to 120W pulse-start metal halide lamps.

COMPLETE PACKAGE HERE



### WE HELP YOU TO BE SAFE & SECURE



Lighting High Up to Down Low, we Have the Complete Package. From area and post top to lighting pathways with bollards and buildings and access areas with wall packs, PARAFLEX brings you the complete package.

The DCSHM-UD is an 18" half-moon wall pack with a die-cast aluminum body and impact-resistant glass lens that provides 12W uplight and a variety of downlight options. The IP-65 rated and 4" x 4" Gasketed Wall Plate allows quick mounting—delivering safety and security, the PARAFLEX way.

**COMPLETE PACKAGE HERE** 























### **TROFFERS • DOWNLIGHTS • VAPORTIGHTS**

### 5-Star treatment is the order of the day at KURTZON™.

Everything we do is built on a foundation of expertise, in quality and service, for over 100 YEARS. We offer you 20 FIXTURES in many configurations and across multiple applications, available in 5 DAYS with our quick ship program. So trusted, that every star shines.

5-STARS. 5 DAYS. QUICK SHIP.













### **TROFFERS • DOWNLIGHTS • VAPORTIGHTS**

20 Fixtures in many configurations and across multiple applications, from KURTZON™.

Everything we do is built on a foundation of expertise, in quality and service, for over 100 YEARS, and available in 5 DAYS with our quick ship program. So trusted, that every one of the five stars, shine.

20 FIXTURES. 5 DAYS. QUICK SHIP.