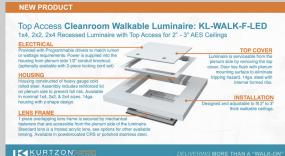

### Food Processing Series : Recessed High Bay

### FP-FG-2x2-LED

KURTZON™ Recessed High Bay