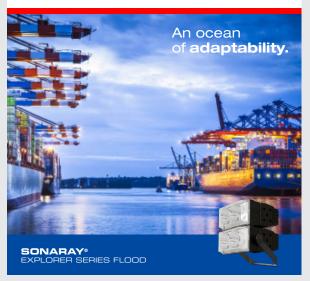

PROTECT YOUR CARGO AND

**ORDER YOUR SAMPLE TODAY** 

EVERYONE'S DREAMS

Designed to provide exceptional lighting in the fiercest environments. **OCEANRAY Marine LED** Flood Lights are perfect for use in shipyards, on commercial craft, and in blue or brown water applications.

The **DELTA Series Flood** provides the **highest durability** made of aluminum with an anti-corrosive coating to protect in caustic environments such as salt spray in marine applications. With its UL1598A listing, it is offered in 7 different wattages and three beam angle configurations. Available mounting options include the standard yolk mount, as well as slip-fitters, to adapt to other mounting requirements. The durable design is IP65 and IK09 Rated, Anti-Corrosive, able to withstand extreme operating temperatures, and is Salt Spray Resistant.