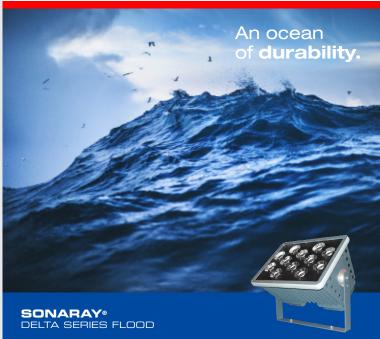

The **DELTA Series Flood** provides the **highest durability** made of aluminum with an anti-corrosive coating to protect in caustic environments such as salt spray in marine applications. With its UL1598A listing, it is offered in 7 different wattages and three beam angle configurations. Available mounting options include the standard yolk mount, as well as slip-fitters, to adapt to other mounting requirements. The durable design is IP65 and IK09 Rated, Anti-Corrosive, able to withstand extreme operating temperatures, and is Salt Spray Resistant.