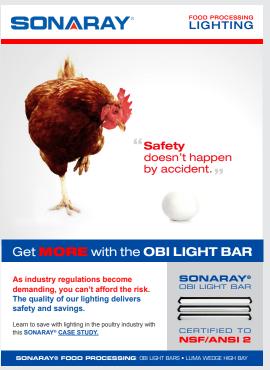

**DURABLE. HERE** 

**NSF FOOD SAFE LED HIGH BAY** 

### **NATURALLY** FRESH.

The SPECGRADE FRESH LED HIGH BAY for freezers, refrigerators, wet and dry food processing & storage.

GET FRESH.

### **POWER**

luminaire available up to >26,000 lumens

### **PRECISION**

Secondary optics or anti-glare honeycomb for exceptional light control

### **ENGINEERING**

Specifically designed to comply with all FDA regulation

100W, 150W & 200W
REPLACES UP TO A 400-WATT METAL HALIDE FIXTURE

- Energy efficient up to 140lm/W
- · Low UGR available
- Unique internal thermal management structure
- · Completely smooth surface for easy cleaning
- IP69K rated for most environmental conditions
- · Suitable for high humidity and wash down capable
- · No exposed hardware per FDA regulations
- NSF Certified