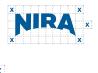

### **ELEMENTS & VERSIONS**

The logo consists of a crest that includes our wordmark.

The NIRA CREST can be used in full color or one color, in NIRA BLUE or BLACK.

The wordmark can be used independently, in NIRA BLUE, BLACK or reversed in WHITE.

### WORDMARK

### SIZE & SPACE

The logo should always be legible as per the minimum size and space specifications below.

### **LOGO SIZE**

SCREEN: Width 72px x Height 86px PRINT: Width 1.0" x Height 1.2"

### WORDMARK SIZE

SCREEN: Width 72px x Height 86px PRINT: Width 1.0" x Height 1.2"

### LOGO SPACE

Space around the logo should be 1/6th the height on every side.

### WORDMARK SPACE

Space around the wordmark should be 1/3rd the height on every side.