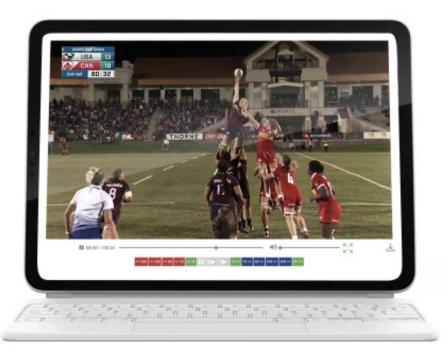

ADVANTAGE™ originated as a cost-effective online video-based tool to develop match officials in rugby. Established across the USA and Italy, the software has now evolved to provide a LIVE experience that can serve:

- Professional sports through live review for instant collaboration and development, saving time and saving money;
   Amateur sports with live streaming,
- Amateur sports with live streaming, on-demand and highlights, in addition to connecting teams and coaches with officials for development of your sport, of your product.