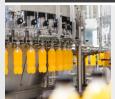

**DURABLE. HERE** 

**NSF FOOD SAFE LED HIGH BAY** 

### **NATURALLY** FRESH.

The SPECGRADE FRESH LED HIGH BAY for freezers, refrigerators, wet and dry food processing & storage.

GET FRESH.

### **POWER**

luminaire available up to >26,000 lumens

### **PRECISION**

Secondary optics or anti-glare honeycomb for exceptional light control

### **ENGINEERING**

Specifically designed to comply with all FDA regulation

100W, 150W & 200W
REPLACES UP TO A 400-WATT METAL HALIDE FIXTURE

- Energy efficient up to 140lm/W
- · Low UGR available
- Unique internal thermal management structure
- · Completely smooth surface for easy cleaning
- IP69K rated for most environmental conditions
- · Suitable for high humidity and wash down capable
- · No exposed hardware per FDA regulations
- NSF Certified