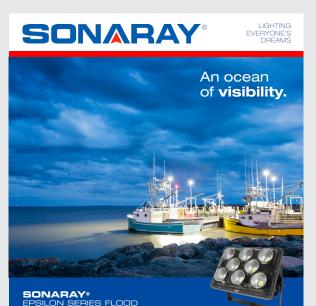

PROTECT YOUR CARGO AND

**ORDER YOUR SAMPLE TODAY** 

EVERYONE'S DREAMS

Designed to provide exceptional lighting in the fiercest environments. **OCEANRAY Marine LED** Flood Lights are perfect for use in shipyards, on commercial craft, and in blue or brown water applications.

The **DELTA Series Flood** provides the **highest durability** made of aluminum with an anti-corrosive coating to protect in caustic environments such as salt spray in marine applications. With its UL1598A listing, it is offered in 7 different wattages and three beam angle configurations. Available mounting options include the standard yolk mount, as well as slip-fitters, to adapt to other mounting requirements. The durable design is IP65 and IK09 Rated, Anti-Corrosive, able to withstand extreme operating temperatures, and is Salt Spray Resistant.